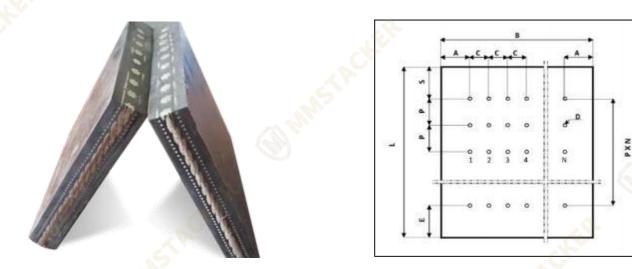

## Bucket Elevator Belt

## Rubber Elevator Belt

| EP:            |  |  |
|----------------|--|--|
| Steel Cord:    |  |  |
| Straight Warp: |  |  |
| Steel Web:     |  |  |

2-8 plies, EP100~EP250, Cover thickness: 0~3mm ST800, ST1250, with 1 or 2 plies metal breaker SW400, SW630 etc. IW800,IW1000,IW1250, SW etc.

hole punching service available according to customer's drawing

Website: https://www.mmstacker.com/parts/conveyor-belts/ Email: info@mmstacker.com