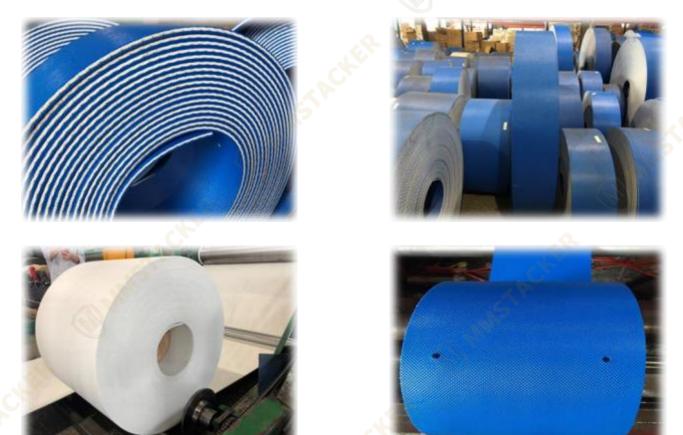

# Types

| _ |          |                            |               |                             |
|---|----------|----------------------------|---------------|-----------------------------|
|   | Material | Item                       | Construction  | Cover Properties            |
|   |          | Black Rubber Conveyor Belt | EP            | MOR+E, HR, FR, RMA I, RMA I |
|   |          |                            | Steel Cord    |                             |
|   |          |                            | Straight Warp |                             |
|   |          |                            | Steel Web     |                             |
|   | RUBBER   | White Rubber Conveyor belt | EP            | FDA, Not FDA, MOR+E+AS      |
|   |          |                            | Straight Warp |                             |
|   |          | Bare Back                  | EP            | MOR, RMAI,RMAII             |
|   | PVC      | Solid Woven                | Solid Woven   | A A                         |

## PVC Solid Woven Elevator Belt

hole punching service available according to customer's drawing