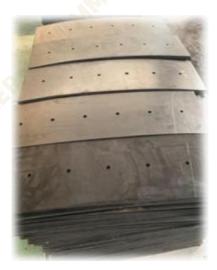

## Rubber Elevator Belt

| EP:            |  |  |
|----------------|--|--|
| Steel Cord:    |  |  |
| Straight Warp: |  |  |
| Steel Web:     |  |  |

2-8 plies, EP100~EP250, Cover thickness: 0~3mm ST800, ST1250, with 1 or 2 plies metal breaker SW400, SW630 etc. IW800,IW1000,IW1250, SW etc.

hole punching service available according to customer's drawing

Website: https://www.mmstacker.com/parts/conveyor-belts/ Email: info@mmstacker.com