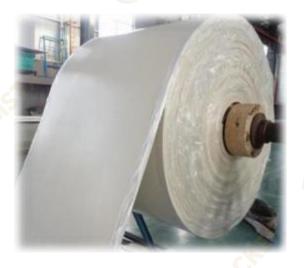

## White Rubber Conveyor Belt

Carcass: EP, NN, Straight Warp.

Cover Compound: FDA or Non-FDA (10MPa~20MPa), Oil / Heat / Flame Resistant cover, etc. Applications: Suitable for agriculture and food processing industries, non-marking & non-staining.