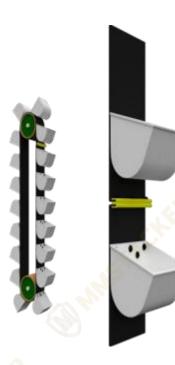

## Bucket Elevator Belt

## Features

Designed for application of transportation of bulk material Application:

- Sand, Graveland Stone Industry
- Power Station
- Cement & Concrete Plants
- Farming
- Silo Feeding
- Sugar / Salt Industry